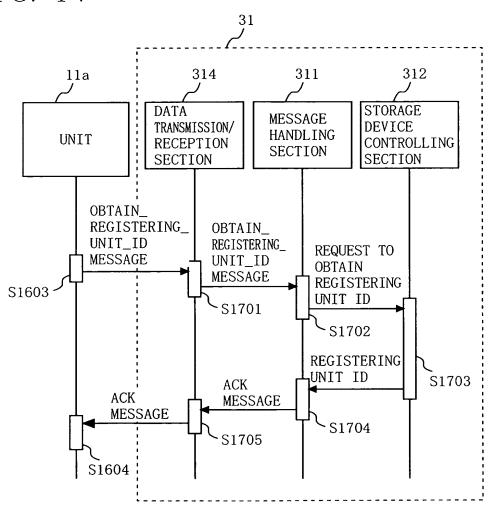

F I G. 2



F I G. 3

| DATA ID      | PUBLIC DATA ID        |      |
|--------------|-----------------------|------|
| DATA_ID-1111 | PUBLIC_DATA_ID-1111 ~ | D401 |
| DATA_ID-2222 | PUBLIC_DATA_ID-2222 - | D402 |
|              | • • •                 |      |

## F I G. 4



F I G. 5



F I G. 6



F I G. 7





6/27

F I G. 9



FIG. 10



FIG. 11



F I G. 12

| REGISTERING<br>UNIT ID | PUBLIC DATA ID        |       |
|------------------------|-----------------------|-------|
| CLIENT_ID-1111         | PUBLIC_DATA_ID-1111 ~ | D1201 |
| CLIENT_ID-2222         | PUBLIC_DATA_ID-2222 - | D1202 |
| •••                    | •••                   |       |

## F I G. 13



F I G. 14

•:



F I G. 15



FIG. 16



F I G. 17



F I G. 18



FIG. 19



FIG. 20



F I G. 21



FIG. 22



FIG. 23



FIG. 24



FIG. 25





F I G. 27



FIG. 28



FIG. 29

| LAST DATA<br>STORAGE<br>LOCATION        | ABC     | DEF     | CHI    |
|-----------------------------------------|---------|---------|--------|
| DATA LA RECEPTION ST RATE LC            | 216/216 | 250/250 | 72/130 |
| SUCCESS<br>PERCENTAGE                   | 100%    | 100%    | %02    |
| NUMBER OF<br>SUCCESSFUL<br>EXCHANGES    | ιΩ      | 3       | 2      |
| NUMBER OF<br>EXCHANGES                  | ιυ      | 3       | 1.0    |
| UNIT ID OF<br>THE OTHER<br>PARTY'S UNIT | C0001   | C0005   | 80000  |

F I G. 30



F I G. 31